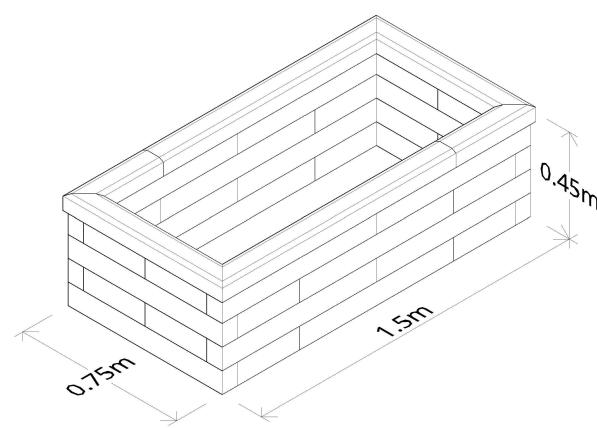

# **Alder Planter**

## **DESCRIPTION**

Designed and manufactured in the Highlands of Scotland, our range of planters are attractive, versatile and unique.

All dimensions can be altered to suit your project.

For a free bespoke design contact: design@woodblocx.co.uk

### **DIMENSIONS**

1500 x 750 x 450 mm Bespoke options available

# **NBS SPECIFICATION**

Q50 Site/Street Furniture/Equipment Specification

205 Modular Raised Planters

System Outline

Product Reference - WBX-010

### **PRODUCT CAPPING OPTIONS**

Standard (W 100 mm x H 50 mm) Flush (W 75 mm x H 50 mm)

## **MATERIAL**

Scottish pine

Available in Accoya<sup>®</sup>















Tel: 0800 389 1420 Email: admin@woodblocx.co.uk Web: www.woodblocx-landscaping.com WoodBlocX Ltd, Old Evanton Road, Dingwall, IV15 9UN