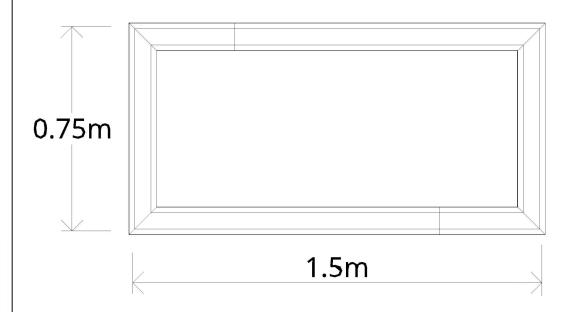

# **Alder Planter**

## **DESCRIPTION**

Designed and manufactured in the Highlands of Scotland, our range of planters are attractive, versatile and unique.

All dimensions can be altered to suit your project.

For a free bespoke design contact: design@woodblocx.co.uk

### **DIMENSIONS**

1500 x 750 x 450 mm Bespoke options available

# **NBS SPECIFICATION**

Q50 Site/Street Furniture/Equipment Specification

205 Modular Raised Planters

System Outline

Product Reference - WBX-010

### **PRODUCT CAPPING OPTIONS**

Standard (W 100 mm x H 50 mm) Flush (W 75 mm x H 50 mm)

## **MATERIAL**

Scottish pine

Available in Accoya<sup>®</sup>















Tel: 0800 389 1420 Email: admin@woodblocx.co.uk Web: www.woodblocx-landscaping.com WoodBlocX Ltd, Old Evanton Road, Dingwall, IV15 9UN