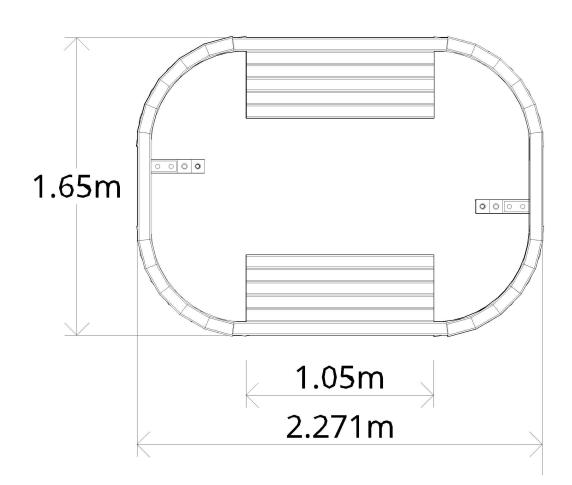

ealach Double Bench Planter

## **DESCRIPTION**

The unique Bealach planters offer a softer finish for public seating. With curved corners and a natural pine finish, this seating arrangement is perfect for contrasting against rectilinear spaces.

This design can also be altered to suit any project. WoodBlocX structures can be built onto both soft and hard ground.

For a free bespoke design contact: design@woodblocx.co.uk

#### **DIMENSIONS**

1650 x 2271 x 450 mm Bespoke options available

### **NBS SPECIFICATION**

Q50 Site/Street Furniture/Equipment Specification

205 Modular Raised Planters

System Outline

Product Reference - WBX-033

### PRODUCT CAPPING OPTIONS

Standard (W 100 mm x H 50 mm) Flush (W 75 mm x H 50 mm)

### **MATERIAL**

Scottish pine

Available in Accoya®















Tel: 0800 389 1420 Email: admin@woodblocx.co.uk Web: www.woodblocx-landscaping.com WoodBlocX Ltd, Old Evanton Road, Dingwall, IV15 9UN