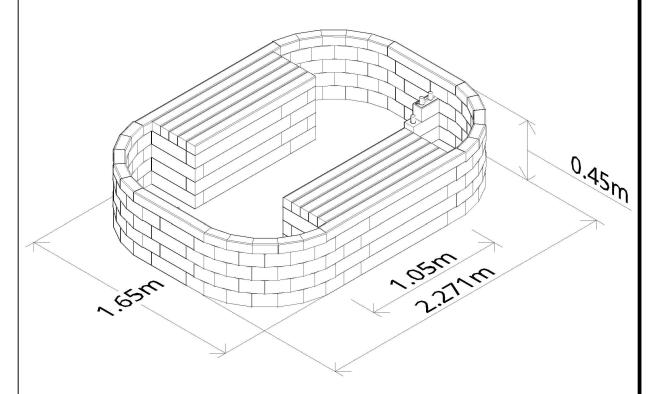

Bealach Double Bench Planter

## **DESCRIPTION**

The unique Bealach planters offer a softer finish for public seating. With curved corners and a natural pine finish, this seating arrangement is perfect for contrasting against rectilinear spaces.

This design can also be altered to suit any project. WoodBlocX structures can be built onto both soft and hard ground.

For a free bespoke design contact: design@woodblocx.co.uk

#### **DIMENSIONS**

1650 x 2271 x 450 mm Bespoke options available

### **NBS SPECIFICATION**

Q50 Site/Street Furniture/Equipment Specification

205 Modular Raised Planters

System Outline

Product Reference - WBX-033

### PRODUCT CAPPING OPTIONS

Standard (W 100 mm x H 50 mm) Flush (W 75 mm x H 50 mm)

### **MATERIAL**

Scottish pine

Available in Accoya®















Tel: 0800 389 1420 Email: admin@woodblocx.co.uk Web: www.woodblocx-landscaping.com WoodBlocX Ltd, Old Evanton Road, Dingwall, IV15 9UN