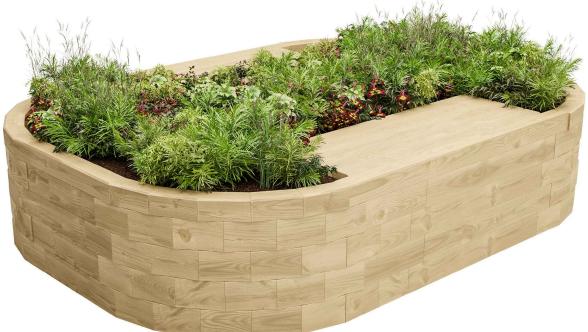

# Bealach Double Bench Planter

## **DESCRIPTION**

The unique Bealach planters offer a softer finish for public seating. With curved corners and a natural pine finish, this seating arrangement is perfect for contrasting against rectilinear spaces.