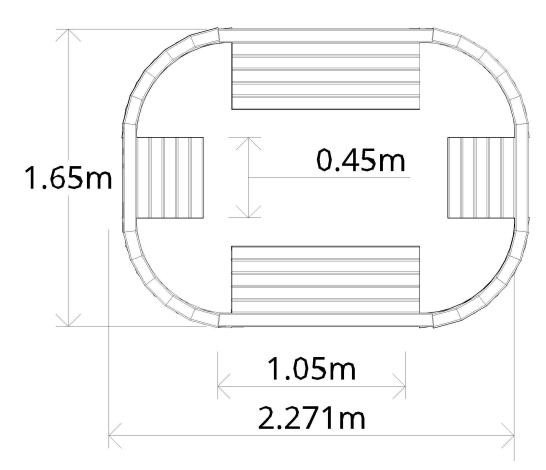

Bealach Quad Bench Planter

## **DESCRIPTION**

The unique Bealach planters offer a softer finish for public seating. With curved corners and a natural pine finish, this seating arrangement is perfect for contrasting against rectilinear spaces.

This design can also be altered to suit any project. WoodBlocX structures can be built onto both soft and hard ground.

For a free bespoke design contact: design@woodblocx.co.uk

#### **DIMENSIONS**

1650 x 2271 x 450 mm Bespoke options available

### **NBS SPECIFICATION**

Q50 Site/Street Furniture/Equipment Specification

205 Modular Raised Planters

System Outline

Product Reference - WBX-034

### PRODUCT CAPPING OPTIONS

Standard (W 100 mm x H 50 mm)
Flush (W 75 mm x H 50 mm)

### **MATERIAL**

Scottish pine

Available in Accoya®















Tel: 0800 389 1420 Email: admin@woodblocx.co.uk Web: www.woodblocx-landscaping.com WoodBlocX Ltd, Old Evanton Road, Dingwall, IV15 9UN