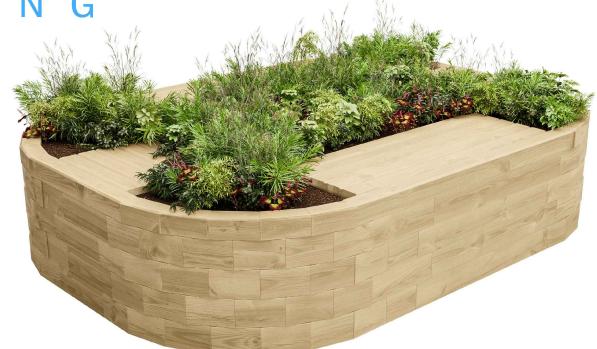

# Bealach Quad Bench Planter

## **DESCRIPTION**

The unique Bealach planters offer a softer finish for public seating. With curved corners and a natural pine finish, this seating arrangement is perfect for contrasting against rectilinear spaces.