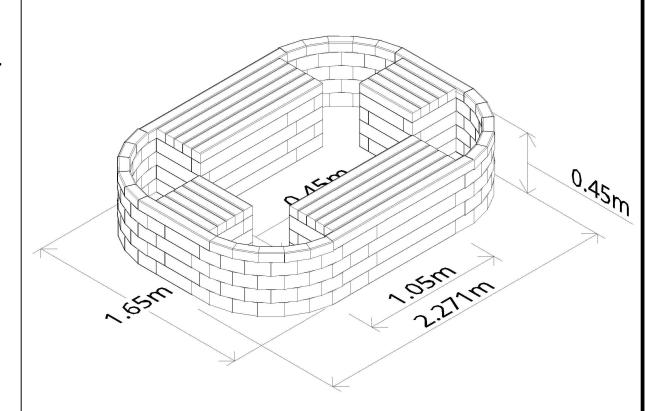

# Bealach Quad Bench Planter

## **DESCRIPTION**

The unique Bealach planters offer a softer finish for public seating. With curved corners and a natural pine finish, this seating arrangement is perfect for contrasting against rectilinear spaces.

This design can also be altered to suit any project. WoodBlocX structures can be built onto both soft and hard ground.

For a free bespoke design contact: design@woodblocx.co.uk

#### **DIMENSIONS**

1650 x 2271 x 450 mm Bespoke options available

### **NBS SPECIFICATION**

Q50 Site/Street Furniture/Equipment Specification

205 Modular Raised Planters

System Outline

Product Reference - WBX-034

### PRODUCT CAPPING OPTIONS

Standard (W 100 mm x H 50 mm)
Flush (W 75 mm x H 50 mm)

### **MATERIAL**

Scottish pine

Available in Accoya®















Tel: 0800 389 1420 Email: admin@woodblocx.co.uk Web: www.woodblocx-landscaping.com WoodBlocX Ltd, Old Evanton Road, Dingwall, IV15 9UN