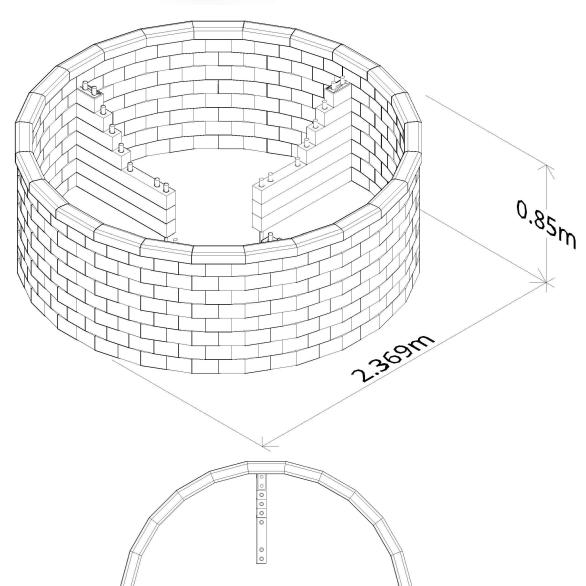

**Ben Mor Planter** 

### **DESCRIPTION**

The Ben Mor Planter is part of the WoodBlocX Street Furniture Range.

The large size of this beautiful planter makes it ideal for trees and large shrubs.

For a free bespoke design contact: design@woodblocx.co.uk

#### **DIMENSIONS**

2369 x 2369 x 850 mm Bespoke options available

# **NBS SPECIFICATION**

Q50 Site/Street Furniture/Equipment Specification 205 Modular Raised Planters System Outline Product Reference - **WBX-011** 

# PRODUCT CAPPING OPTIONS

Standard (W 100 mm x H 50 mm) Flush (W 75 mm x H 50 mm)

#### **MATERIAL**

Scottish pine

Available in Accoya® accoya