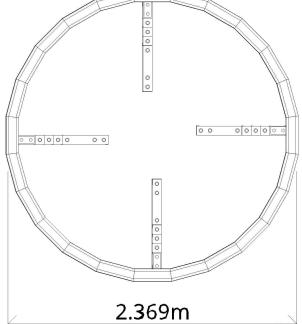

**Ben Mor Planter** 

### **DESCRIPTION**

The Ben Mor Planter is part of the WoodBlocX Street Furniture Range.

The large size of this beautiful planter makes it ideal for trees and large shrubs.

For a free bespoke design contact: design@woodblocx.co.uk

#### **DIMENSIONS**

2369 x 2369 x 850 mm Bespoke options available

# **NBS SPECIFICATION**

Q50 Site/Street Furniture/Equipment Specification 205 Modular Raised Planters System Outline Product Reference - **WBX-011** 

# PRODUCT CAPPING OPTIONS

Standard (W 100 mm x H 50 mm) Flush (W 75 mm x H 50 mm)

#### **MATERIAL**

Scottish pine

Available in Accoya® accoya