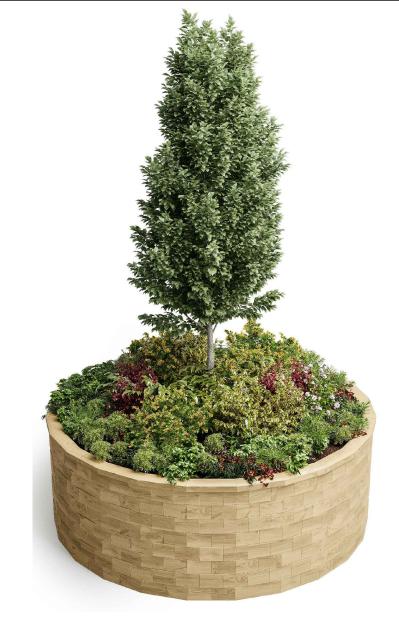

**Ben Mor Planter** 

### **DESCRIPTION**

The Ben Mor Planter is part of the WoodBlocX Street Furniture Range.

The large size of this beautiful planter makes it ideal for trees and large shrubs.

For a free bespoke design contact: design@woodblocx.co.uk