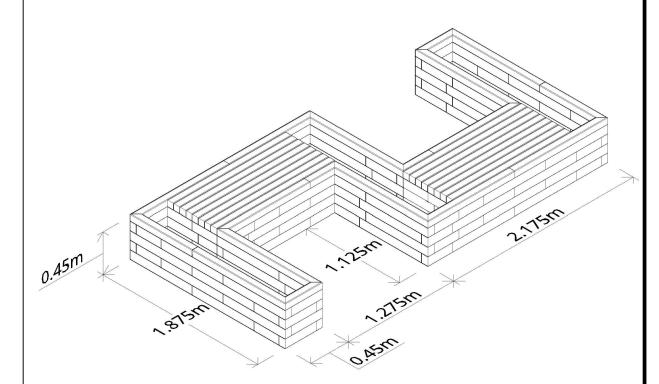

**Canisp Large S-Shape Planter Bench** 

Modular seating options seamlessly integrate with rectangular planters to provide private areas for respite.

Planter heights can be altered to provide visual interest and the natural timber finish helps to soften urban spaces.

## **DIMENSIONS**

3900 x 1875 x 450 mm Bespoke options available