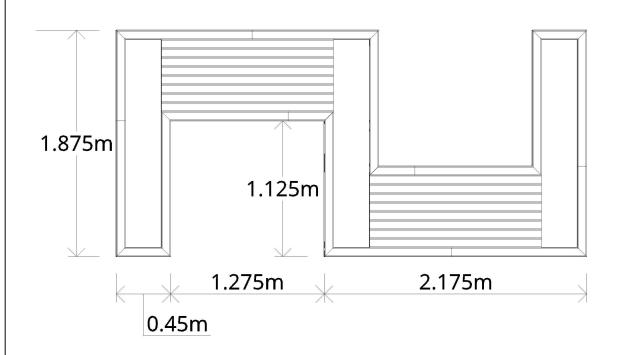

**Canisp Large S-Shape Planter Bench** 

Modular seating options seamlessly integrate with rectangular planters to provide private areas for respite.

Planter heights can be altered to provide visual interest and the natural timber finish helps to soften urban spaces.

## **DIMENSIONS**

3900 x 1875 x 450 mm Bespoke options available