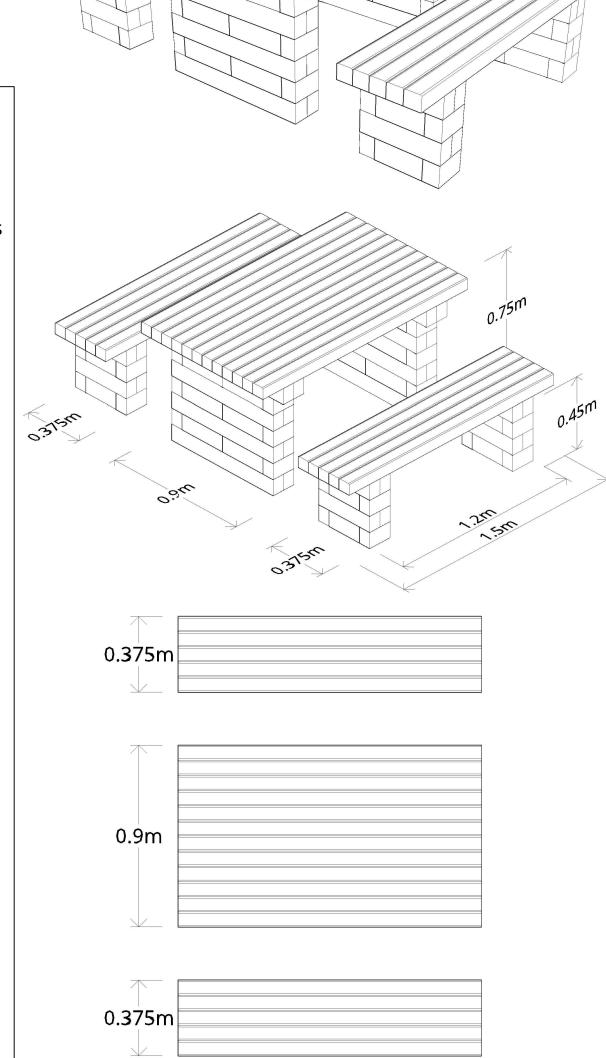

### **DIMENSIONS**

1500 x 1800 x 750 mm Bespoke options available

# **MATERIAL**

Scottish pine

Available in Accoya<sup>®</sup>

1.2m

1.5m

Tel: 0800 389 1420 Email: admin@woodblocx.co.uk Web: www.woodblocx-landscaping.com WoodBlocX Ltd, Old Evanton Road, Dingwall, IV15 9UN