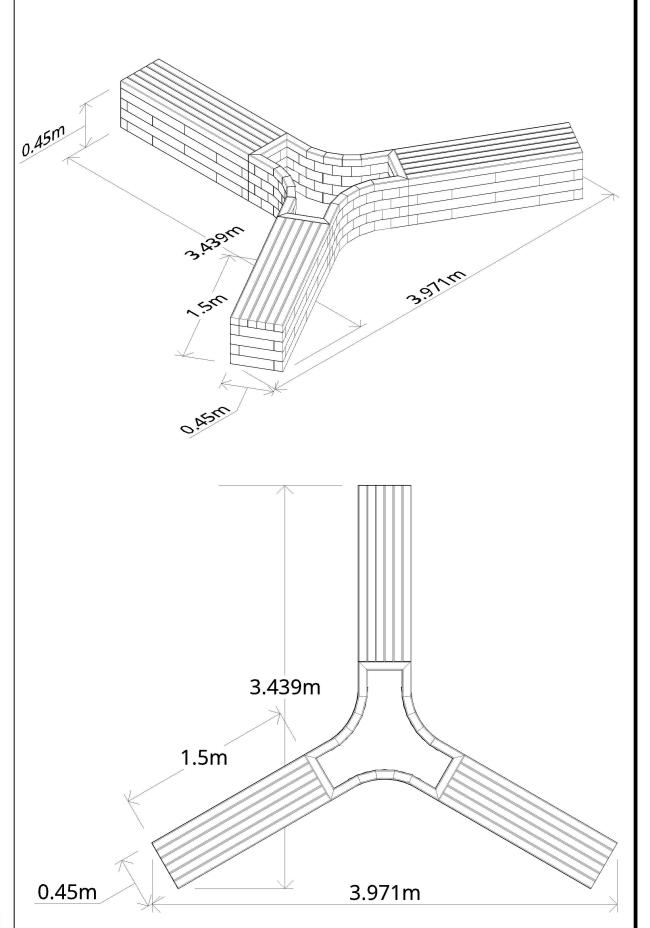

# Glen Affric Planter Bench

Modular seating options surround a curved triangular planter.

Each bench has a fixed width dimension of 450 mm allowing for optional seating lengths. The number of seating arms can be adjusted to suit project requirements.

#### **DIMENSIONS**

3971 x 3439 x 450 mm Bespoke options available