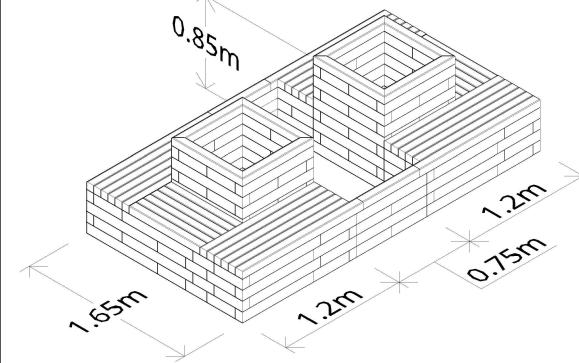

**Large Drumbeg Tree Planter** 

#### **DESCRIPTION**

This multilevel arrangement offers a unique solution for public tree planting. Integrated seating provides plenty of space for users and provides as a chance to get closer to nature. The modular nature of the Drumbeg range allows for complete flexibility in design and arrangement.

For a free bespoke design contact: design@woodblocx.co.uk

#### **DIMENSIONS**

3150 x 1650 x 850 mm Bespoke options available

## **NBS SPECIFICATION**

Q50 Site/Street Furniture/Equipment Specification 205 Modular Raised Planters

System Outline

Product Reference - WBX-023

# PRODUCT CAPPING OPTIONS

Standard (W 100 mm x H 50 mm) Flush (W 75 mm x H 50 mm)

## **MATERIAL**

Scottish pine

Available in Accoya<sup>®</sup>















Tel: 0800 389 1420 Email: admin@woodblocx.co.uk Web: www.woodblocx-landscaping.com WoodBlocX Ltd, Old Evanton Road, Dingwall, IV15 9UN