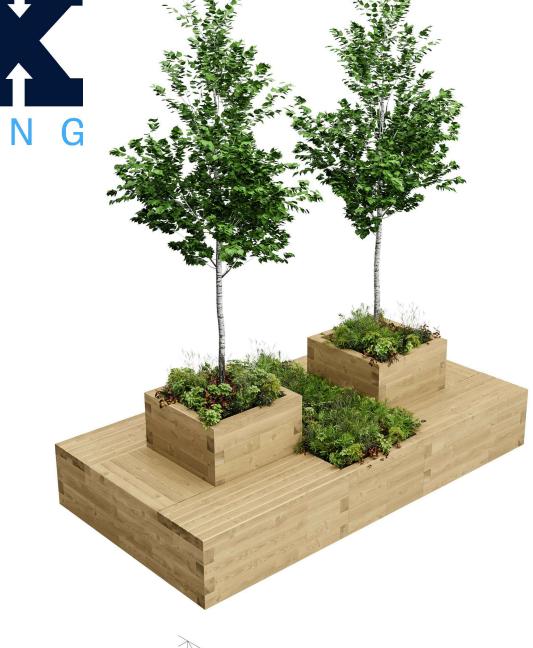

**Large Drumbeg Tree Planter** 

#### **DESCRIPTION**

This multilevel arrangement offers a unique solution for public tree planting. Integrated seating provides plenty of space for users and provides as a chance to get closer to nature. The modular nature of the Drumbeg range allows for complete flexibility in design and arrangement.

#### **DIMENSIONS**

3150 x 1650 x 850 mm Bespoke options available