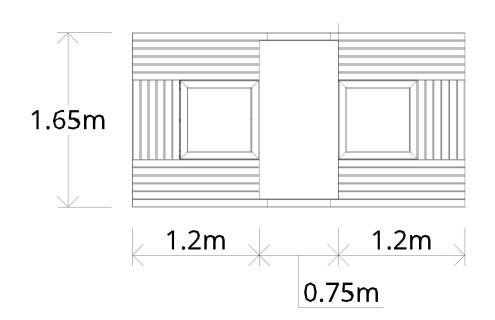

**Large Drumbeg Tree Planter** 

#### **DESCRIPTION**

This multilevel arrangement offers a unique solution for public tree planting. Integrated seating provides plenty of space for users and provides as a chance to get closer to nature. The modular nature of the Drumbeg range allows for complete flexibility in design and arrangement.

For a free bespoke design contact: design@woodblocx.co.uk

#### **DIMENSIONS**

3150 x 1650 x 850 mm Bespoke options available

## **NBS SPECIFICATION**

Q50 Site/Street Furniture/Equipment Specification 205 Modular Raised Planters

System Outline

Product Reference - WBX-023

# PRODUCT CAPPING OPTIONS

Standard (W 100 mm x H 50 mm) Flush (W 75 mm x H 50 mm)

## **MATERIAL**

Scottish pine

Available in Accoya<sup>®</sup>















Tel: 0800 389 1420 Email: admin@woodblocx.co.uk Web: www.woodblocx-landscaping.com WoodBlocX Ltd, Old Evanton Road, Dingwall, IV15 9UN