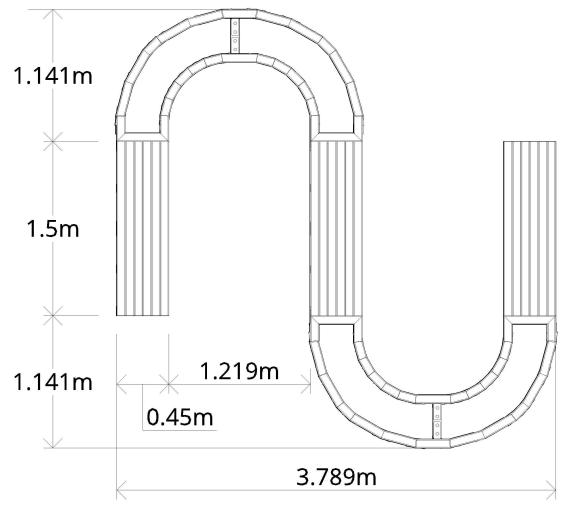

Lochaber S-Shape Planter Bench

# **DESCRIPTION**

Modular seating and planting options combine to create a unique curved structure.

As part of the modular Lochaber range, this design is one of limitless combinations. See the Lochaber Modular Components range to find out more.

For a free bespoke design contact: design@woodblocx.co.uk

# **DIMENSIONS**

3789 x 3782 x 450 mm Bespoke options available

### **NBS SPECIFICATION**

Q50 Site/Street Furniture/Equipment Specification

205 Modular Raised Planters

System Outline

Product Reference - WBX-020

# **PRODUCT CAPPING OPTIONS**

Standard (W 100 mm x H 50 mm) Flush (W 75 mm x H 50 mm)

#### **MATERIAL**

Scottish pine

Available in Accoya<sup>®</sup>













Tel: 0800 389 1420 Email: admin@woodblocx.co.uk Web: www.woodblocx-landscaping.com WoodBlocX Ltd, Old Evanton Road, Dingwall, IV15 9UN