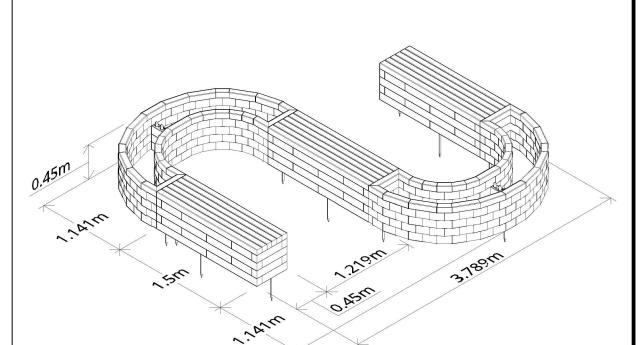

Lochaber S-Shape Planter Bench

# **DESCRIPTION**

Modular seating and planting options combine to create a unique curved structure.

As part of the modular Lochaber range, this design is one of limitless combinations. See the Lochaber Modular Components range to find out more.

For a free bespoke design contact: design@woodblocx.co.uk

# **DIMENSIONS**

3789 x 3782 x 450 mm Bespoke options available

### **NBS SPECIFICATION**

Q50 Site/Street Furniture/Equipment Specification

205 Modular Raised Planters

System Outline

Product Reference - WBX-020

# **PRODUCT CAPPING OPTIONS**

Standard (W 100 mm x H 50 mm) Flush (W 75 mm x H 50 mm)

#### **MATERIAL**

Scottish pine

Available in Accoya<sup>®</sup>













Tel: 0800 389 1420 Email: admin@woodblocx.co.uk Web: www.woodblocx-landscaping.com WoodBlocX Ltd, Old Evanton Road, Dingwall, IV15 9UN