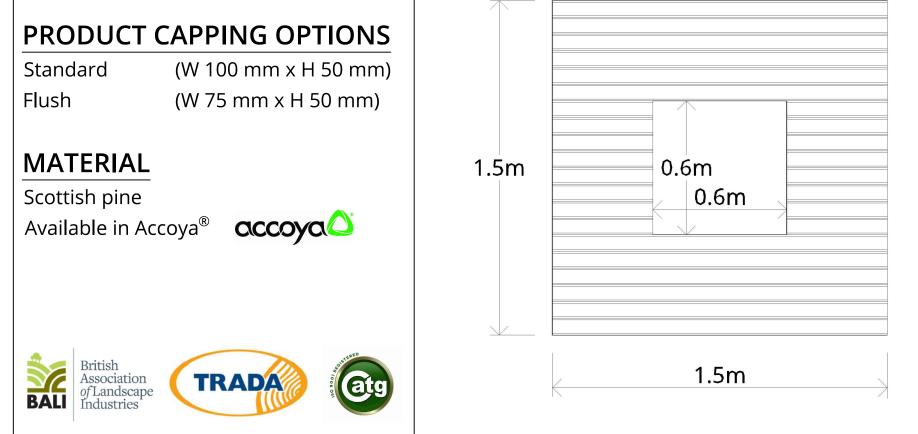

## DIMENSIONS

1500 x 1500 x 450 mm Bespoke options available

### Product Reference - WBX-009

| Standard | (W 100 mm x H 50 mm) |
|----------|----------------------|
| Flush    | (W 75 mm x H 50 mm)  |

Tel: 0800 389 1420 Email: admin@woodblocx.co.uk Web: www.woodblocx-landscaping.com WoodBlocX Ltd, Old Evanton Road, Dingwall, IV15 9UN