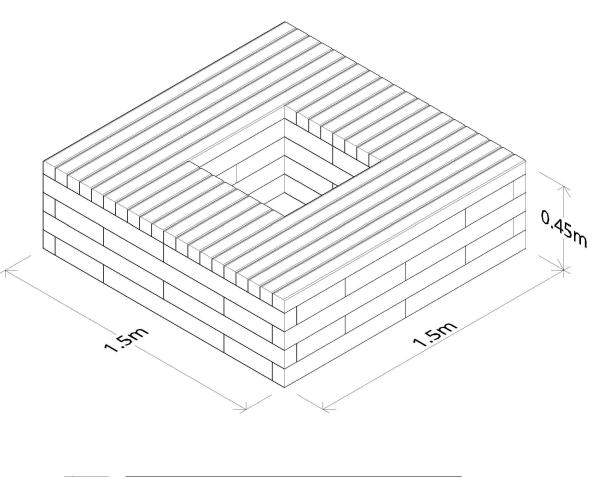

### DESCRIPTION

The Lomond Planter Bench is a modular design allowing for great flexibility. The Lomond Planter Bench is perfect for providing flower surrounded or protective surrounds for trees.

For a free bespoke design contact: design@woodblocx.co.uk

## DIMENSIONS

1500 x 1500 x 450 mm Bespoke options available