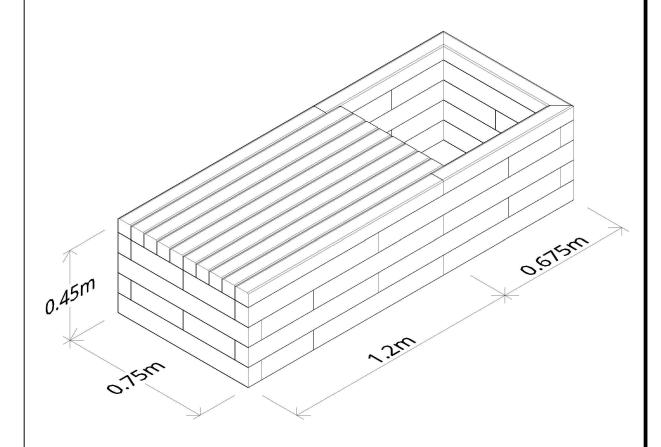

McDui Planter Bench

## **DESCRIPTION**

The McDui Planter Bench is a modular design allowing for great flexibility.

The McDui Planter Bench is perfect for providing flower surrounded seating or protective surrounds for trees.

For a free bespoke design contact: design@woodblocx.co.uk

#### **DIMENSIONS**

1875 x 750 x 450 mm Bespoke options available

### **NBS SPECIFICATION**

Q50 Site/Street Furniture/Equipment Specification

205 Modular Raised Planters

System Outline

Product Reference - WBX-008

### PRODUCT CAPPING OPTIONS

Standard (W 100 mm x H 50 mm)
Flush (W 75 mm x H 50 mm)

# **MATERIAL**

Scottish pine

Available in Accoya<sup>®</sup>