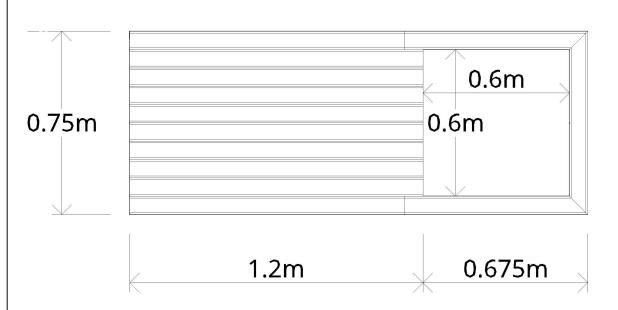

McDui Planter Bench

## **DESCRIPTION**

The McDui Planter Bench is a modular design allowing for great flexibility.

The McDui Planter Bench is perfect for providing flower surrounded seating or protective surrounds for trees.

For a free bespoke design contact: design@woodblocx.co.uk

#### **DIMENSIONS**

1875 x 750 x 450 mm Bespoke options available

### **NBS SPECIFICATION**

Q50 Site/Street Furniture/Equipment Specification

205 Modular Raised Planters

System Outline

Product Reference - WBX-008

### PRODUCT CAPPING OPTIONS

Standard (W 100 mm x H 50 mm)
Flush (W 75 mm x H 50 mm)

# **MATERIAL**

Scottish pine

Available in Accoya<sup>®</sup>