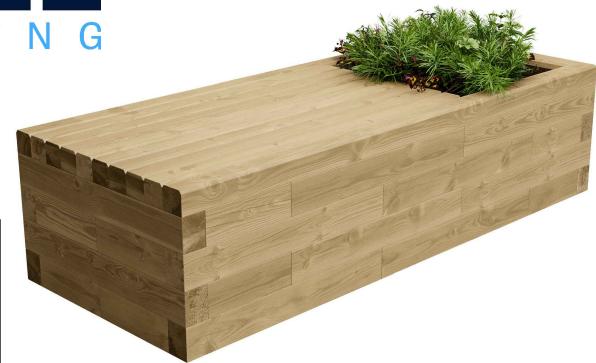

## **DESCRIPTION**

The McDui Planter Bench is a modular design allowing for great flexibility.

The McDui Planter Bench is perfect for providing flower surrounded seating or protective surrounds for trees.