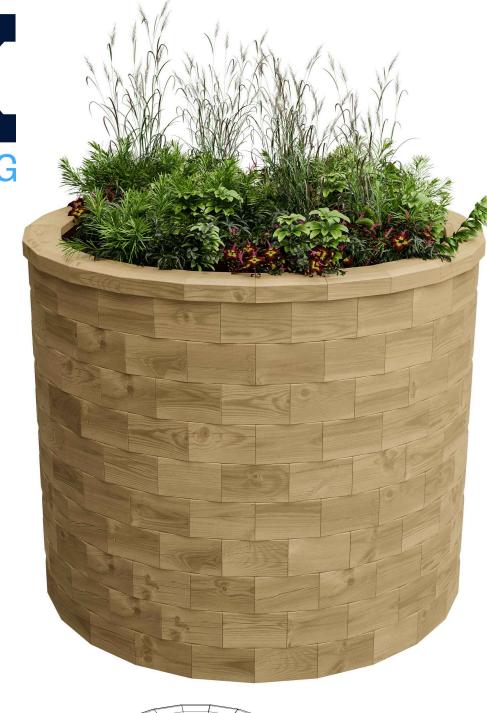

### **DESCRIPTION**

The Nevis Planter Bench is a modular design allowing for great flexibility.

The Nevis Planter has an elegant and functional design which allows planting arrangements to be easily added to any landscape.