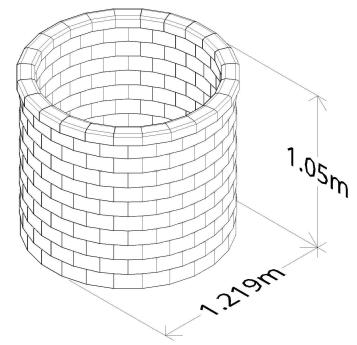

# **Nevis Planter**

### **DESCRIPTION**

The Nevis Planter Bench is a modular design allowing for great flexibility.

The Nevis Planter has an elegant and functional design which allows planting arrangements to be easily added to any landscape.

For a free bespoke design contact: design@woodblocx.co.uk

#### **DIMENSIONS**

2850 x 2850 x 650 mm Bespoke options available

# **NBS SPECIFICATION**

Q50 Site/Street Furniture/Equipment Specification

205 Modular Raised Planters

System Outline

Product Reference - WBX-006

## **PRODUCT CAPPING OPTIONS**

Standard (W 100 mm x H 50 mm) Flush (W 75 mm x H 50 mm)

#### **MATERIAL**

Scottish pine

Available in Accoya<sup>®</sup>















Tel: 0800 389 1420 Email: admin@woodblocx.co.uk Web: www.woodblocx-landscaping.com WoodBlocX Ltd, Old Evanton Road, Dingwall, IV15 9UN