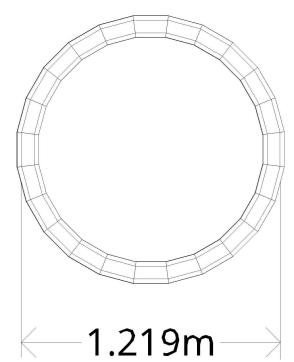

# **Nevis Planter**

### **DESCRIPTION**

The Nevis Planter Bench is a modular design allowing for great flexibility.

The Nevis Planter has an elegant and functional design which allows planting arrangements to be easily added to any landscape.

For a free bespoke design contact: design@woodblocx.co.uk

#### **DIMENSIONS**

2850 x 2850 x 650 mm Bespoke options available

# **NBS SPECIFICATION**

Q50 Site/Street Furniture/Equipment Specification

205 Modular Raised Planters

System Outline

Product Reference - WBX-006

## **PRODUCT CAPPING OPTIONS**

Standard (W 100 mm x H 50 mm) Flush (W 75 mm x H 50 mm)

#### **MATERIAL**

Scottish pine

Available in Accoya<sup>®</sup>















Tel: 0800 389 1420 Email: admin@woodblocx.co.uk Web: www.woodblocx-landscaping.com WoodBlocX Ltd, Old Evanton Road, Dingwall, IV15 9UN