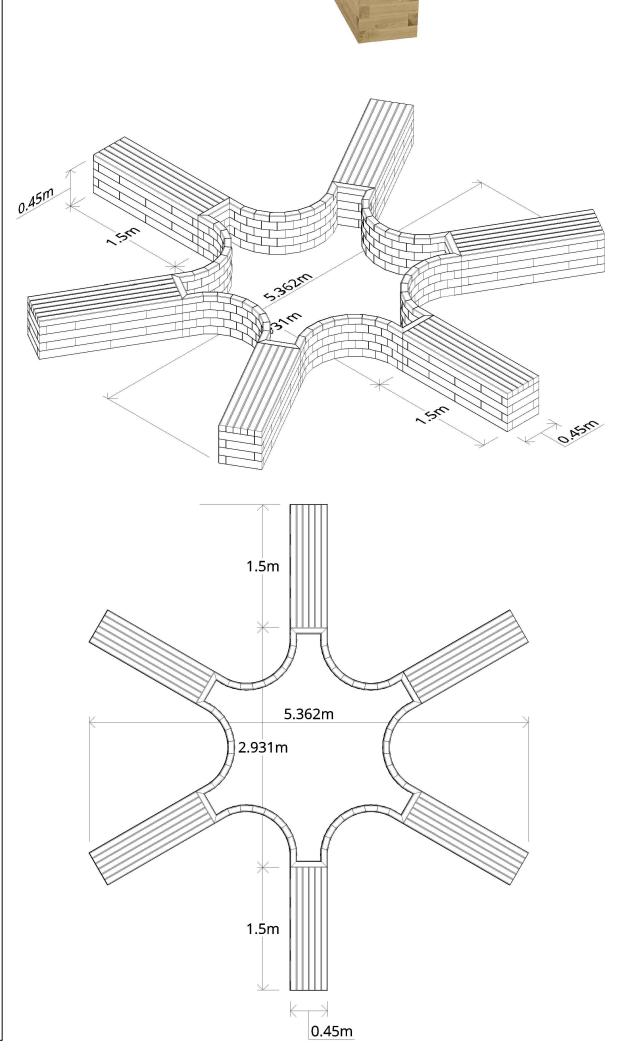

## **DESCRIPTION**

Modular seating options surround a curved hexagonal planter.

Each bench has a fixed width dimension of 450 mm allowing for optional seating lengths. The number of seating arms can be adjusted to suit project requirements.

### **DIMENSIONS**

5362 x 5931 x 450 mm Bespoke options available