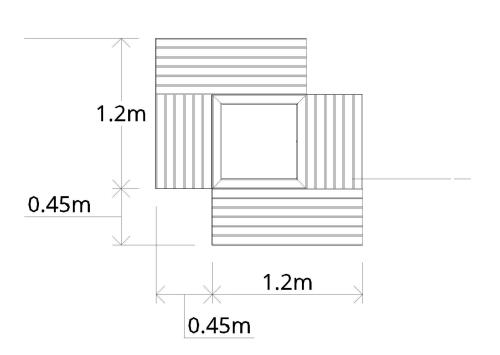

# **Small Drumbeg Tree Planter**

# **DESCRIPTION**

This multilevel arrangement offers a unique solution for public tree planting. Integrated seating provides plenty of space for users and provides as a chance to get closer to nature. The modular nature of the Drumbeg range allows for complete flexibility in design and arrangement.

For a free bespoke design contact: design@woodblocx.co.uk

### **DIMENSIONS**

1650 x 1650 x 850 mm Bespoke options available

# **NBS SPECIFICATION**

Q50 Site/Street Furniture/Equipment Specification 205 Modular Raised Planters System Outline

Product Reference - WBX-021

### PRODUCT CAPPING OPTIONS

Standard (W 100 mm x H 50 mm) Flush (W 75 mm x H 50 mm)

# **MATERIAL**

Scottish pine

Available in Accoya®













Tel: 0800 389 1420 Email: admin@woodblocx.co.uk Web: www.woodblocx-landscaping.com WoodBlocX Ltd, Old Evanton Road, Dingwall, IV15 9UN