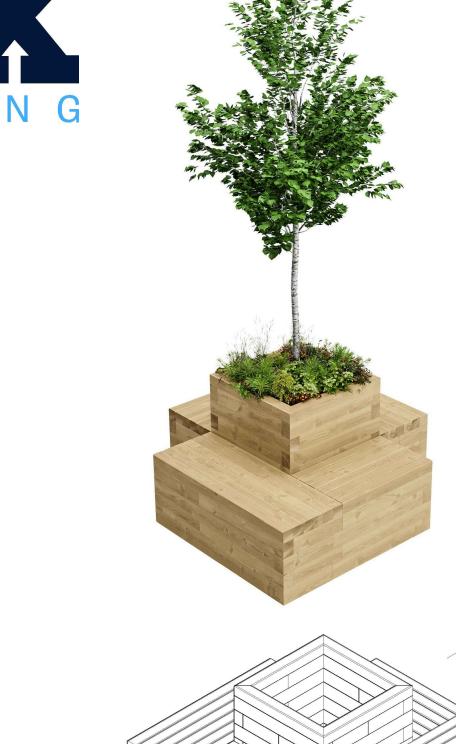

# **Small Drumbeg Tree Planter**

# **DESCRIPTION**

This multilevel arrangement offers a unique solution for public tree planting. Integrated seating provides plenty of space for users and provides as a chance to get closer to nature. The modular nature of the Drumbeg range allows for complete flexibility in design and arrangement.

### **DIMENSIONS**

1650 x 1650 x 850 mm Bespoke options available