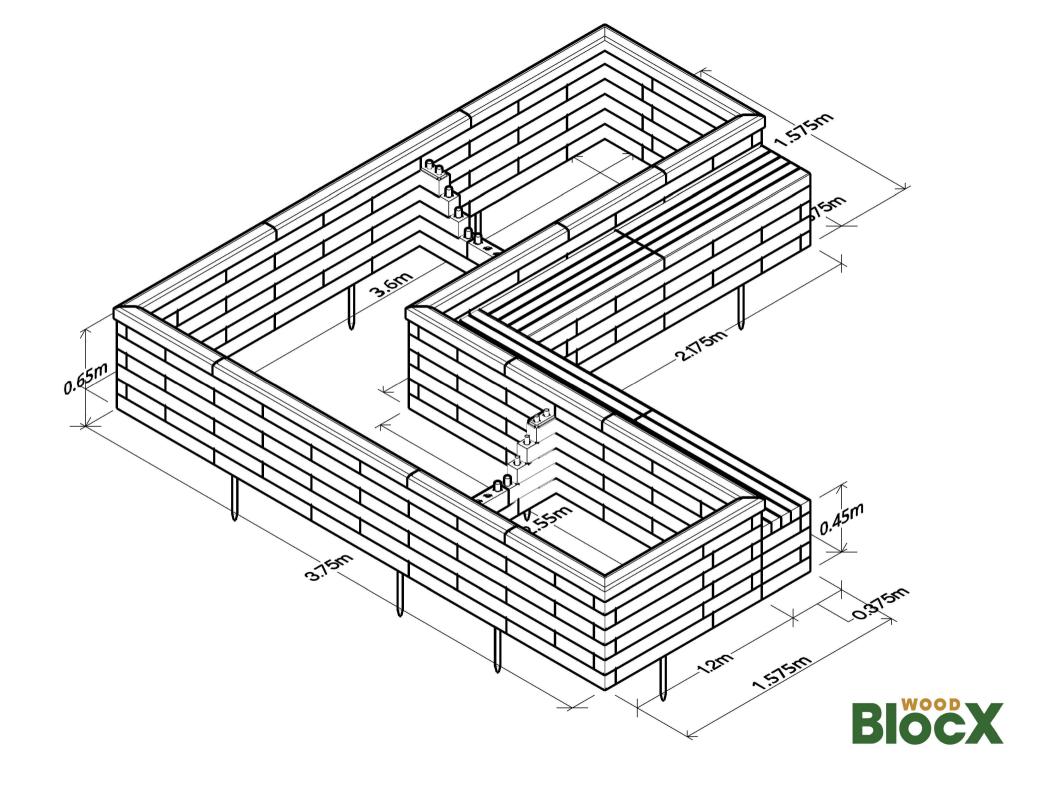

# **System Outline**

Product Reference - WBX-001

Manufacturer - WoodBlocX Ltd (www.woodblocx.co.uk)

\*Planters to be installed as per manufacturers contract drawings