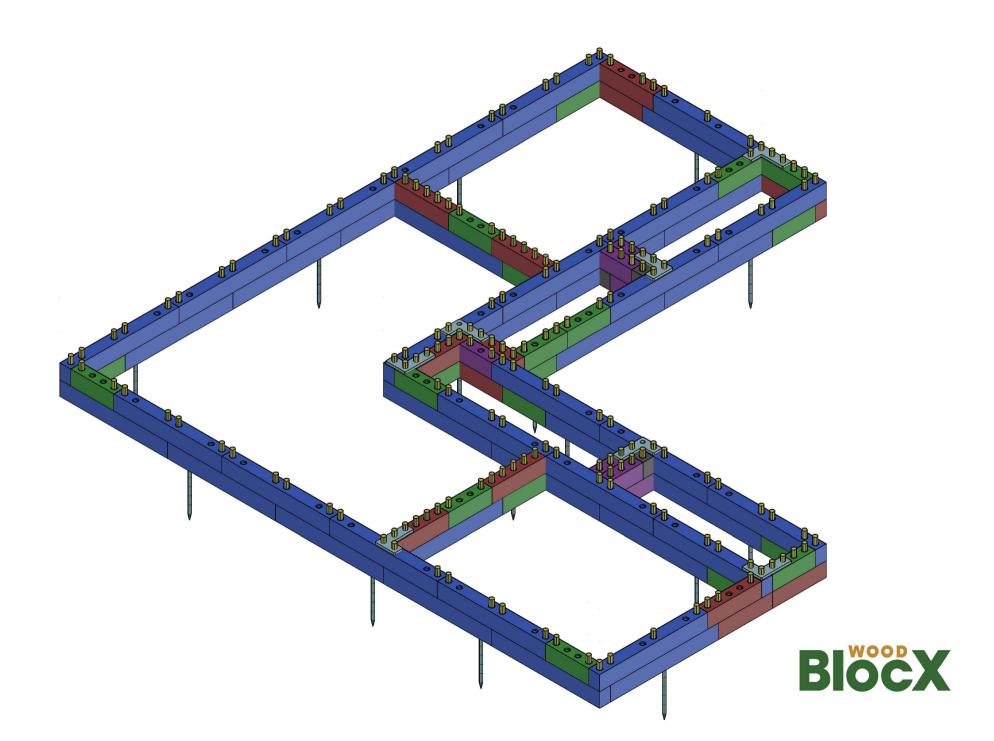

# **System Outline**

Product Reference - WBX-001

Manufacturer - WoodBlocX Ltd (www.woodblocx.co.uk)

\*Planters to be installed as per manufacturers contract drawings

## **System Parts**

### **BlocX - Pressure treated Pine**

BlocX 10: 750mm long x 75mm wide x 100 mm high BlocX 5: 375mm long x 75mm wide x 100 mm high BlocX 4: 300mm long x 75mm wide x 100 mm high BlocX 3: 225mm long x 75mm wide x 100 mm high BlocX 2: 150mm long x 75mm wide x 100 mm high Angle BlocX 7: 150mm long x 75mm wide x 100mm high Angle BlocX 15: 150mm long x 75mm wide x 100mm high BlocX A45-L: 353mm long x 75mm wide x 100mm high BlocX A45-S: 322mm long x 75mm wide x 100mm high

#### Capping

Traditional: 100mm wide x 50mm high (length varies) Modern: 75mm wide x 50mm high (length varies)

#### **System fixings**

Angle Corner Plates: 1mm thick galvanised steel

Dowels: Recycled plastic

# **Groud fixings (optional)**

Ground Spikes: 400mm galvanised steel

Angle Floor Brackets: 2mm thick, 90 x 90mm galvanised steel