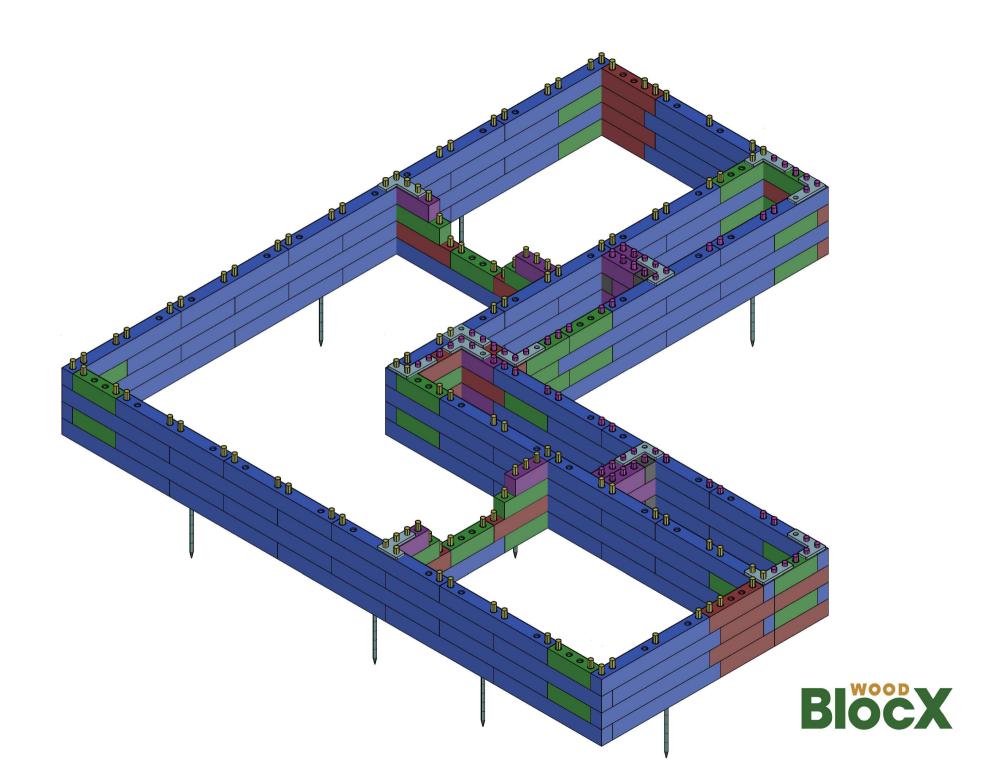

## **System Parts**

### **BlocX - Pressure treated Pine**

BlocX 10: 750mm long x 75mm wide x 100 mm high BlocX 5: 375mm long x 75mm wide x 100 mm high BlocX 4: 300mm long x 75mm wide x 100 mm high BlocX 3: 225mm long x 75mm wide x 100 mm high BlocX 2: 150mm long x 75mm wide x 100 mm high Angle BlocX 7: 150mm long x 75mm wide x 100mm high Angle BlocX 15: 150mm long x 75mm wide x 100mm high BlocX A45-L: 353mm long x 75mm wide x 100mm high BlocX A45-S: 322mm long x 75mm wide x 100mm high

#### Capping

Traditional: 100mm wide x 50mm high (length varies) Modern: 75mm wide x 50mm high (length varies)

#### **System fixings**

Angle Corner Plates: 1mm thick galvanised steel

Dowels: Recycled plastic