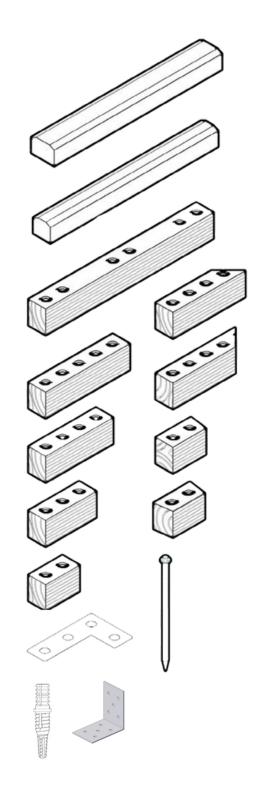

## **System Parts**

### **BlocX - Pressure treated Pine**

BlocX 10: 750mm long x 75mm wide x 100 mm high BlocX 5: 375mm long x 75mm wide x 100 mm high BlocX 4: 300mm long x 75mm wide x 100 mm high BlocX 3: 225mm long x 75mm wide x 100 mm high BlocX 2: 150mm long x 75mm wide x 100 mm high Angle BlocX 7: 150mm long x 75mm wide x 100mm high Angle BlocX 15: 150mm long x 75mm wide x 100mm high BlocX A45-L: 353mm long x 75mm wide x 100mm high BlocX A45-S: 322mm long x 75mm wide x 100mm high

#### Capping

Traditional: 100mm wide x 50mm high (length varies) Modern: 75mm wide x 50mm high (length varies)

#### **System fixings**

Angle Corner Plates: 1mm thick galvanised steel

Dowels: Recycled plastic

# **Groud fixings (optional)**

Ground Spikes: 400mm galvanised steel

Angle Floor Brackets: 2mm thick, 90 x 90mm galvanised steel