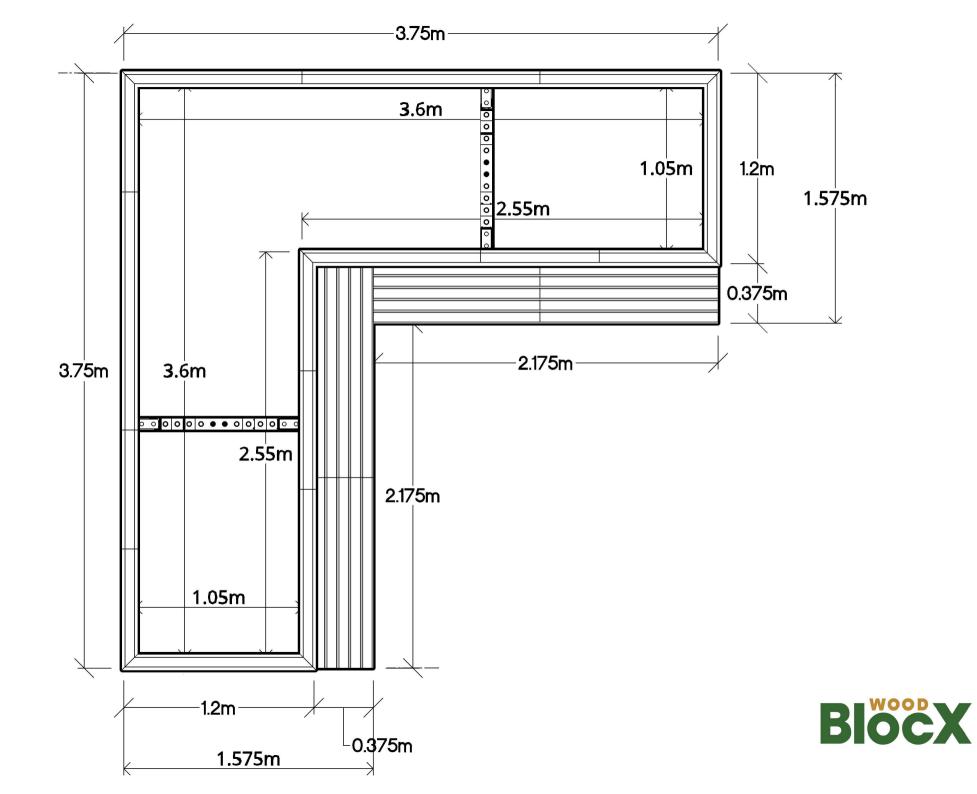

# **System Outline**

Product Reference - WBX-001

Manufacturer - WoodBlocX Ltd (www.woodblocx.co.uk)

\*Planters to be installed as per manufacturers contract drawings