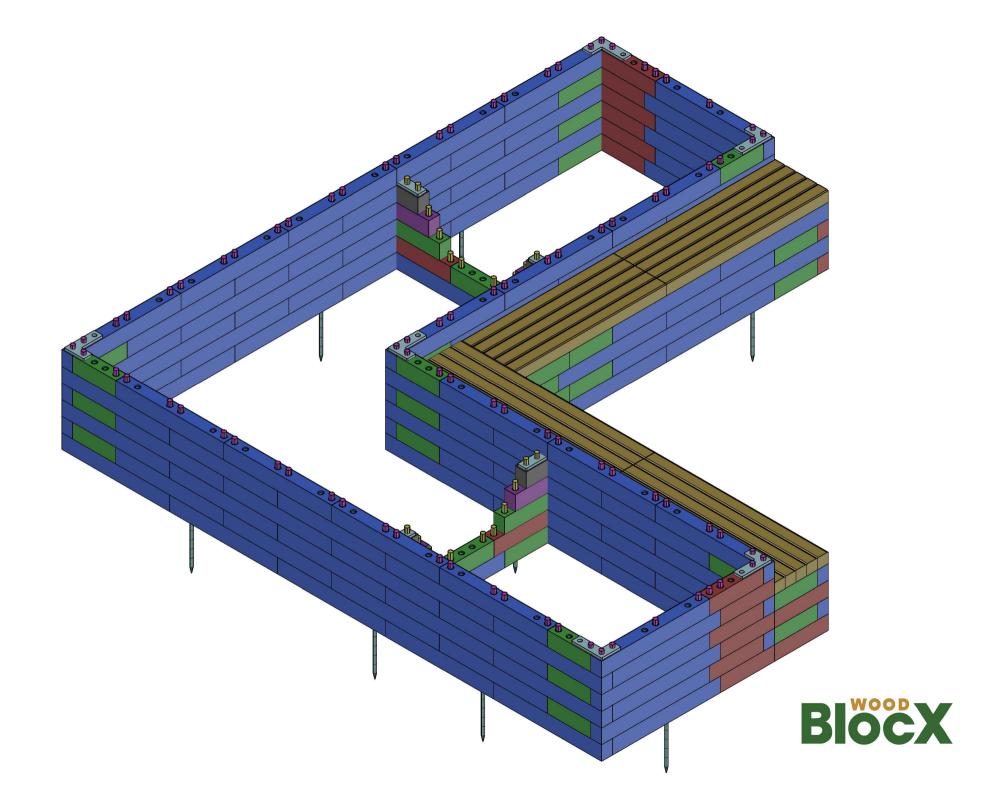

# **System Outline**

Product Reference - WBX-001

Manufacturer - WoodBlocX Ltd (www.woodblocx.co.uk)

\*Planters to be installed as per manufacturers contract drawings

## **System Parts**

### **BlocX - Pressure treated Pine**

BlocX 10: 750mm long x 75mm wide x 100 mm high BlocX 5: 375mm long x 75mm wide x 100 mm high BlocX 4: 300mm long x 75mm wide x 100 mm high BlocX 3: 225mm long x 75mm wide x 100 mm high BlocX 2: 150mm long x 75mm wide x 100 mm high Angle BlocX 7: 150mm long x 75mm wide x 100mm high Angle BlocX 15: 150mm long x 75mm wide x 100mm high BlocX A45-L: 353mm long x 75mm wide x 100mm high BlocX A45-S: 322mm long x 75mm wide x 100mm high

#### Capping

Traditional: 100mm wide x 50mm high (length varies) Modern: 75mm wide x 50mm high (length varies)

#### **System fixings**

Angle Corner Plates: 1mm thick galvanised steel

Dowels: Recycled plastic

# **Groud fixings (optional)**

Ground Spikes: 400mm galvanised steel

Angle Floor Brackets: 2mm thick, 90 x 90mm galvanised steel