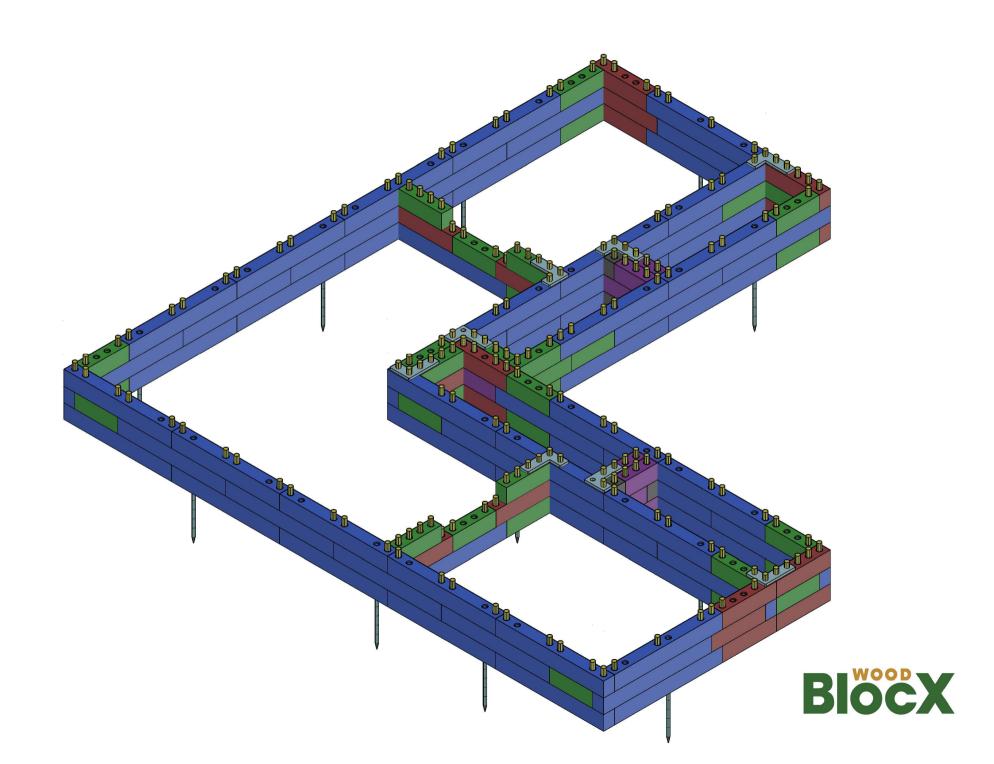

## **System Parts**

### **BlocX - Pressure treated Pine**

BlocX 10: 750mm long x 75mm wide x 100 mm high BlocX 5: 375mm long x 75mm wide x 100 mm high BlocX 4: 300mm long x 75mm wide x 100 mm high BlocX 3: 225mm long x 75mm wide x 100 mm high BlocX 2: 150mm long x 75mm wide x 100 mm high Angle BlocX 7: 150mm long x 75mm wide x 100mm high Angle BlocX 15: 150mm long x 75mm wide x 100mm high BlocX A45-L: 353mm long x 75mm wide x 100mm high BlocX A45-S: 322mm long x 75mm wide x 100mm high

#### Capping

Traditional: 100mm wide x 50mm high (length varies) Modern: 75mm wide x 50mm high (length varies)

#### **System fixings**

Angle Corner Plates: 1mm thick galvanised steel

Dowels: Recycled plastic