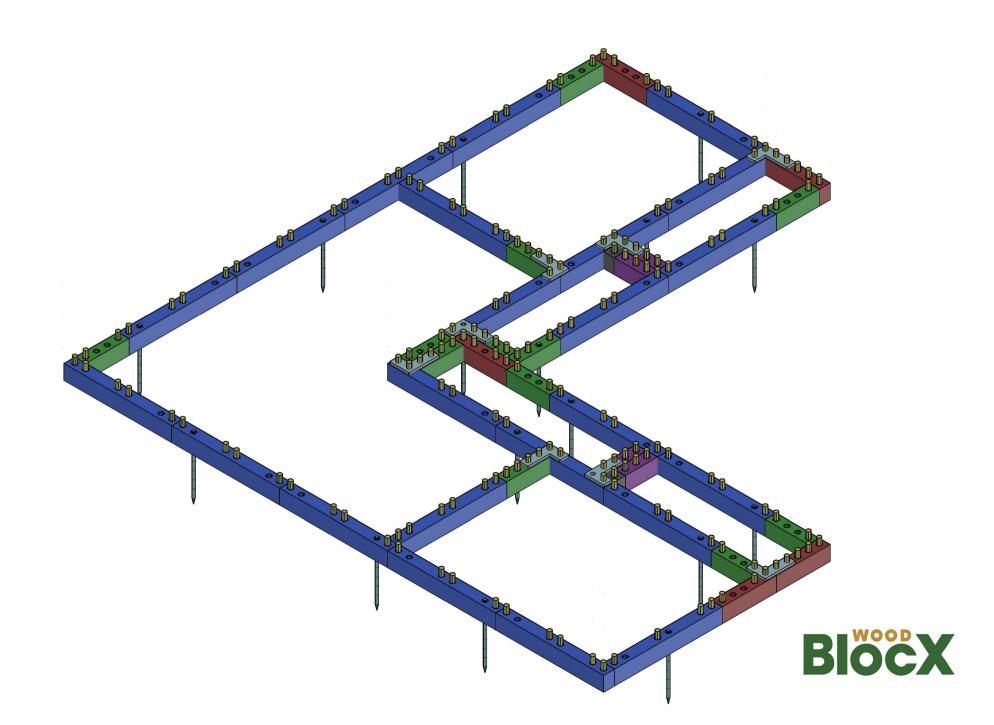

#### **System fixings**

Angle Corner Plates: 1mm thick galvanised steel

Dowels: Recycled plastic

# **Groud fixings (optional)**

Ground Spikes: 400mm galvanised steel

Angle Floor Brackets: 2mm thick, 90 x 90mm galvanised steel