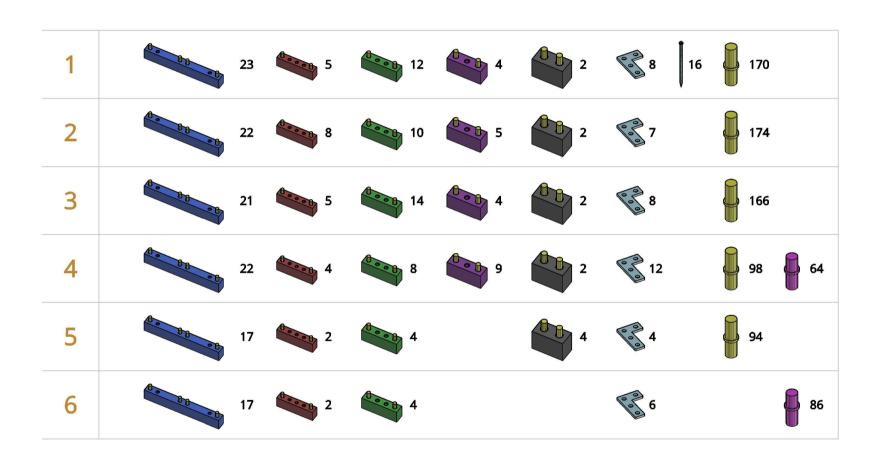

## **System Parts**

### **BlocX - Pressure treated Pine**

BlocX 10: 750mm long x 75mm wide x 100 mm high BlocX 5: 375mm long x 75mm wide x 100 mm high BlocX 4: 300mm long x 75mm wide x 100 mm high BlocX 3: 225mm long x 75mm wide x 100 mm high BlocX 2: 150mm long x 75mm wide x 100 mm high Angle BlocX 7: 150mm long x 75mm wide x 100mm high Angle BlocX 15: 150mm long x 75mm wide x 100mm high BlocX A45-L: 353mm long x 75mm wide x 100mm high BlocX A45-S: 322mm long x 75mm wide x 100mm high

#### Capping

Traditional: 100mm wide x 50mm high (length varies) Modern: 75mm wide x 50mm high (length varies)

#### **System fixings**

Angle Corner Plates: 1mm thick galvanised steel

Dowels: Recycled plastic

# **Groud fixings (optional)**

Ground Spikes: 400mm galvanised steel

Angle Floor Brackets: 2mm thick, 90 x 90mm galvanised steel