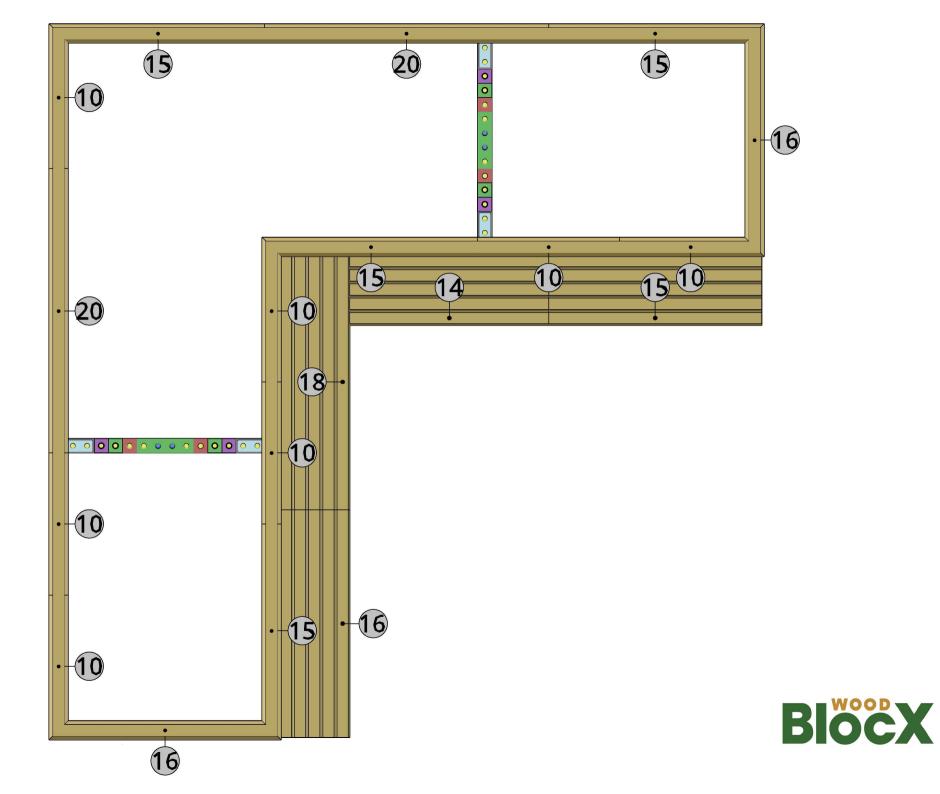

# **System Outline**

Product Reference - WBX-001

Manufacturer - WoodBlocX Ltd (www.woodblocx.co.uk)

\*Planters to be installed as per manufacturers contract drawings

## **System Parts**

### **BlocX - Pressure treated Pine**

BlocX 10: 750mm long x 75mm wide x 100 mm high BlocX 5: 375mm long x 75mm wide x 100 mm high BlocX 4: 300mm long x 75mm wide x 100 mm high BlocX 3: 225mm long x 75mm wide x 100 mm high BlocX 2: 150mm long x 75mm wide x 100 mm high Angle BlocX 7: 150mm long x 75mm wide x 100mm high Angle BlocX 15: 150mm long x 75mm wide x 100mm high BlocX A45-L: 353mm long x 75mm wide x 100mm high BlocX A45-S: 322mm long x 75mm wide x 100mm high

#### Capping

Traditional: 100mm wide x 50mm high (length varies) Modern: 75mm wide x 50mm high (length varies)

#### **System fixings**

Angle Corner Plates: 1mm thick galvanised steel

Dowels: Recycled plastic

# **Groud fixings (optional)**

Ground Spikes: 400mm galvanised steel

Angle Floor Brackets: 2mm thick, 90 x 90mm galvanised steel