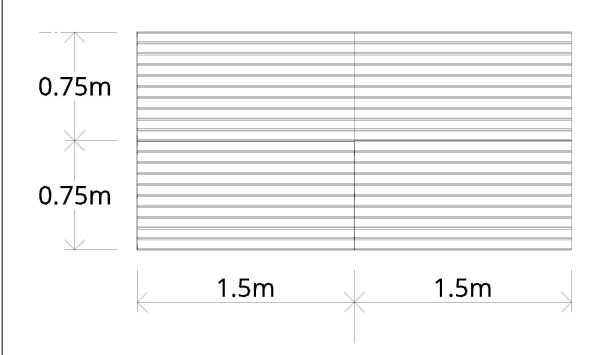

Tomintoul Multilevel

Seating

# **DESCRIPTION**

Modular sections seamlessly integrate to create unique, multilevel seating that can be built onto almost any surface. The differing heights can be altered to suit any project - be it schools, parks and public spaces.

This design can also be expanded to create full amphitheater seating.

For a free bespoke design contact: design@woodblocx.co.uk

#### **DIMENSIONS**

1500 x 3000 x 650 mm Bespoke options available

### **NBS SPECIFICATION**

Q50 Site/Street Furniture/Equipment Specification

205 Modular Raised Planters

System Outline

Product Reference - WBX-031

### PRODUCT CAPPING OPTIONS

Standard (W 100 mm x H 50 mm) Flush (W 75 mm x H 50 mm)

## **MATERIAL**

Scottish pine

Available in Accoya®















Tel: 0800 389 1420 Email: admin@woodblocx.co.uk Web: www.woodblocx-landscaping.com WoodBlocX Ltd, Old Evanton Road, Dingwall, IV15 9UN