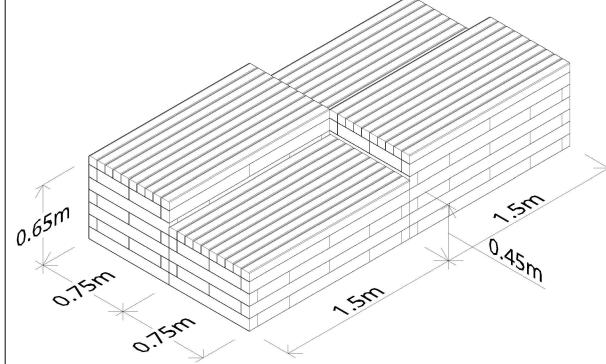

Tomintoul Multilevel

Seating

# **DESCRIPTION**

Modular sections seamlessly integrate to create unique, multilevel seating that can be built onto almost any surface. The differing heights can be altered to suit any project - be it schools, parks and public spaces.

This design can also be expanded to create full amphitheater seating.

For a free bespoke design contact: design@woodblocx.co.uk

#### **DIMENSIONS**

1500 x 3000 x 650 mm Bespoke options available

### **NBS SPECIFICATION**

Q50 Site/Street Furniture/Equipment Specification

205 Modular Raised Planters

System Outline

Product Reference - WBX-031

### PRODUCT CAPPING OPTIONS

Standard (W 100 mm x H 50 mm) Flush (W 75 mm x H 50 mm)

## **MATERIAL**

Scottish pine

Available in Accoya®















Tel: 0800 389 1420 Email: admin@woodblocx.co.uk Web: www.woodblocx-landscaping.com WoodBlocX Ltd, Old Evanton Road, Dingwall, IV15 9UN