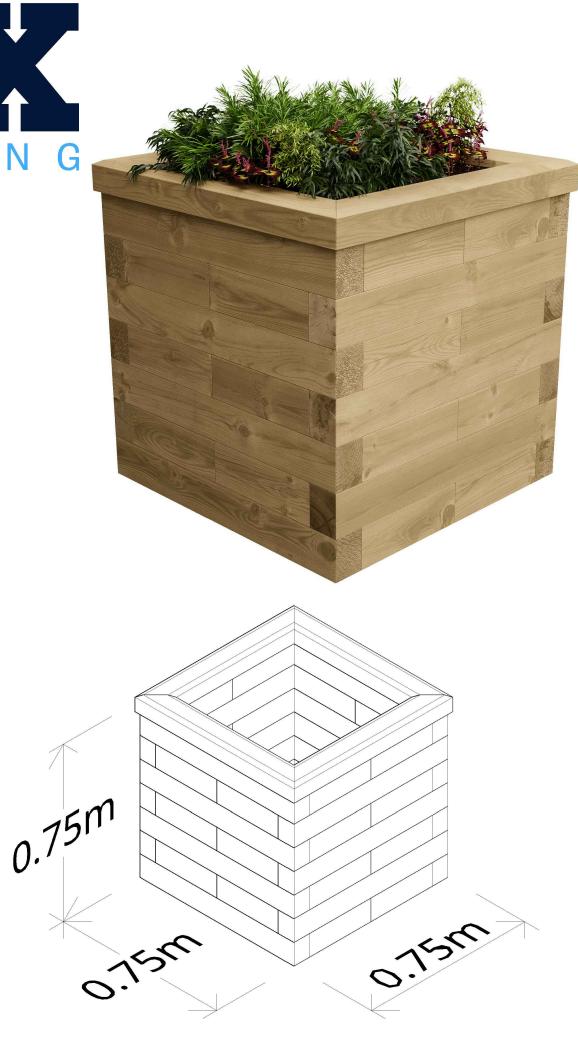

# **Tulloch Planter**

#### DESCRIPTION

The Tulloch Planter is part of the WoodBlocX Street Furniture Range.

The Tulloch Planter can be specified to create inner city landscapes, ideal for roof gardens as well as being used as a stand-alone planter.

## DIMENSIONS

750 x 750 x 750 mm Bespoke options available