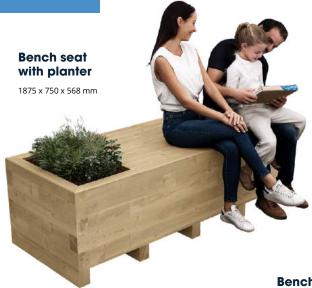

# Moveable designs

Built in Scotland from durable, treated Scottish pine

Parklet-style

## Moveable by design

Safely & quickly configure the layout you need

Bearers: 100mm high, 75mm wide

Clearance: 100mm under unit

Base: 18mm high, marine plywood

Lining: 0.25mm thick, recycled DPM

**Drainage**: Regular holes drilled in base