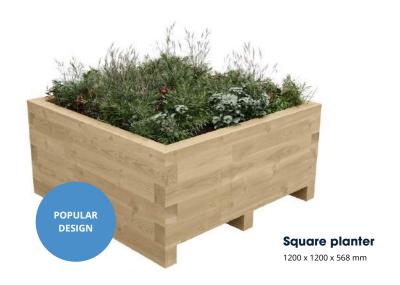

## **Moveable planters**

Create temporary outdoor spaces with WoodBlocX moveable planters and benches - built by us!

**Customisable designs** 

Turn-key products

Pump truck suitable

**Long-lasting timber** 

# Moveable designs

Built in Scotland from durable, treated Scottish pine

Parklet-style