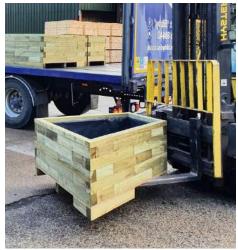

#### **Planter delivery**

All WoodBlocX moveable planters are pre-built and shipped to site, ready to be filled and planted. Our admin team are on hand to support all aspects of the delivery process.

#### **Manufacture**

All WoodBlocX moveable planters are assembled by our expert team of builders at our sawmill in the Scottish Highlands. The WoodBlocX components are built on top of a hard-wearing base. Each unit is hand-finished and inspected as part of our quality control process.