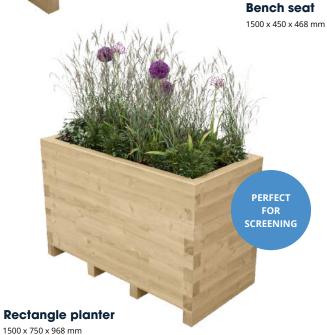

# Moveable designs

Built in Scotland from durable, treated Scottish pine

Parklet-style

## Moveable by design

Safely & quickly configure the layout you need

Bearers: 100mm high, 75mm wide

Clearance: 100mm under unit

Base: 18mm high, marine plywood

Lining: 0.25mm thick, recycled DPM

**Drainage**: Regular holes drilled in base