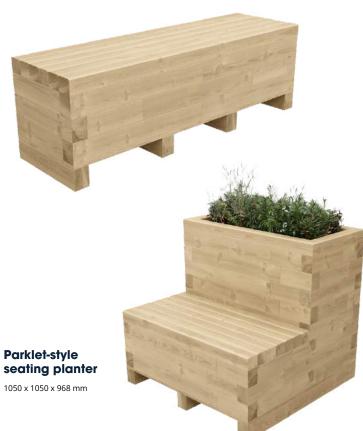

# Moveable designs

Built in Scotland from durable, treated Scottish pine

Parklet-style