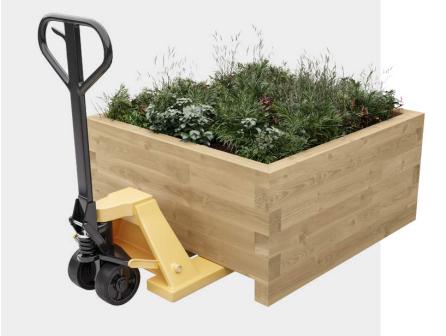

## Moveable by design

Safely & quickly configure the layout you need

Bearers: 100mm high, 75mm wide

Clearance: 100mm under unit

Base: 18mm high, marine plywood

Lining: 0.25mm thick, recycled DPM

**Drainage**: Regular holes drilled in base