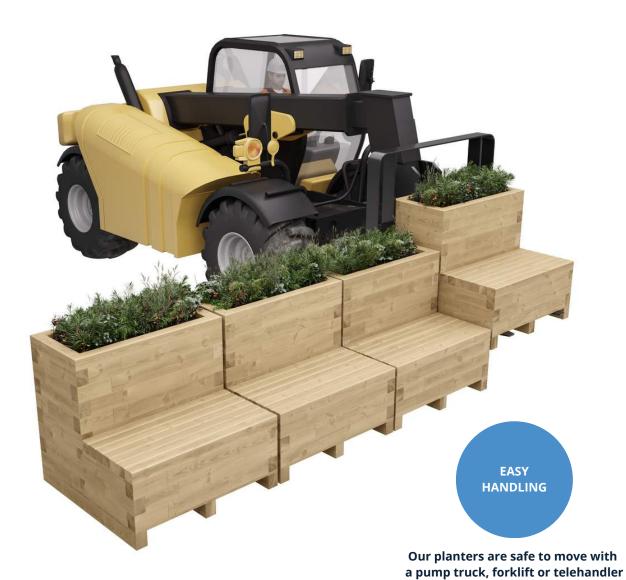

## Moveable by design

Safely & quickly configure the layout you need

Bearers: 100mm high, 75mm wide

Clearance: 100mm under unit

Base: 18mm high, marine plywood

Lining: 0.25mm thick, recycled DPM

**Drainage**: Regular holes drilled in base

Lead time: 4-6 weeks from ordering