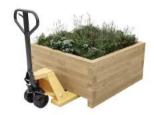

## **Moveable planters**

Create temporary outdoor spaces with WoodBlocX moveable planters and benches - built by us!

**Customisable designs** 

Turn-key products

Pump truck suitable

**Long-lasting timber** 

## Moveable by design

Safely & quickly configure the layout you need

Bearers: 100mm high, 75mm wide

Clearance: 100mm under unit

Base: 18mm high, marine plywood

Lining: 0.25mm thick, recycled DPM

**Drainage**: Regular holes drilled in base