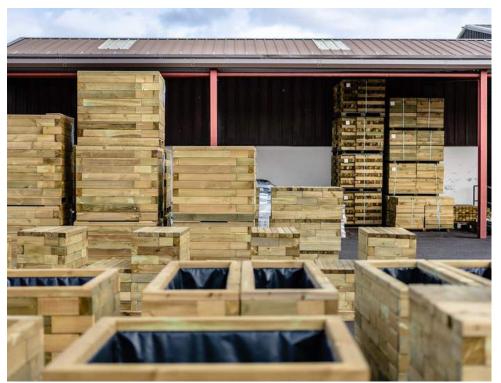

#### **Manufacture**

All WoodBlocX moveable planters are assembled by our expert team of builders at our sawmill in the Scottish Highlands. The WoodBlocX components are built on top of a hard-wearing base. Each unit is hand-finished and inspected as part of our quality control process.

#### **Planter delivery**

All WoodBlocX moveable planters are pre-built and shipped to site, ready to be filled and planted. Our admin team are on hand to support all aspects of the delivery process.

All WoodBlocX timber is cut, drilled and treated at our sawmill, eliminating wood waste during construction on site. The waste products that are produced during processing, such as sawdust and bark chippings, are sold on for biomass fuel and bark suppliers. Our latest dowel design allows for WoodBlocX structures to be easily deconstructed and repurposed, providing an essential product feature to meet circular economy requirements.