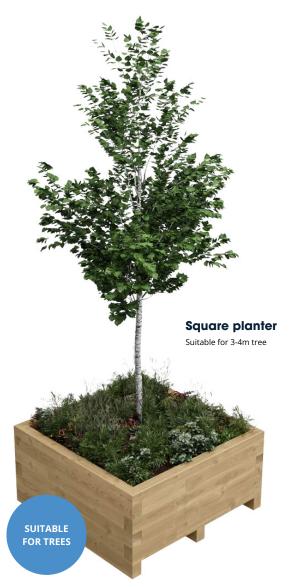

# Moveable designs

Built in Scotland from durable, treated Scottish pine

Parklet-style

## Moveable by design

Safely & quickly configure the layout you need

Bearers: 100mm high, 75mm wide

Clearance: 100mm under unit

Base: 18mm high, marine plywood

Lining: 0.25mm thick, recycled DPM

**Drainage**: Regular holes drilled in base