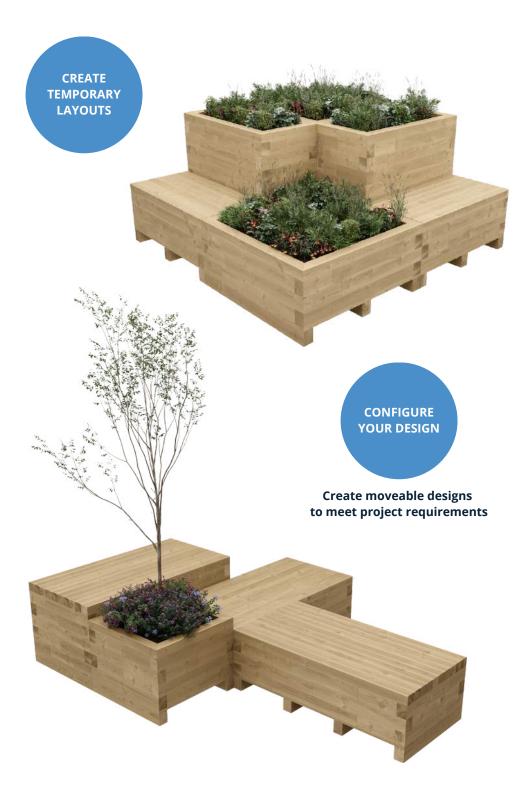

## **Moveable planters**

Create temporary outdoor spaces with WoodBlocX moveable planters and benches - built by us!

**Customisable designs** 

Turn-key products

Pump truck suitable

**Long-lasting timber** 

# Moveable designs

Built in Scotland from durable, treated Scottish pine

Parklet-style

## Moveable by design

Safely & quickly configure the layout you need

Bearers: 100mm high, 75mm wide

Clearance: 100mm under unit

Base: 18mm high, marine plywood

Lining: 0.25mm thick, recycled DPM

**Drainage**: Regular holes drilled in base