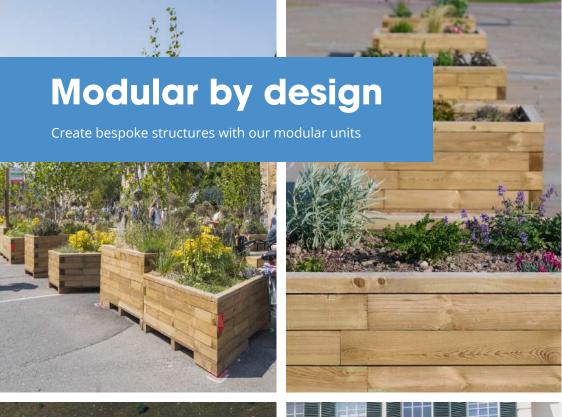

## Moveable by design

Safely & quickly configure the layout you need

Bearers: 100mm high, 75mm wide

Clearance: 100mm under unit

Base: 18mm high, marine plywood

Lining: 0.25mm thick, recycled DPM

**Drainage**: Regular holes drilled in base