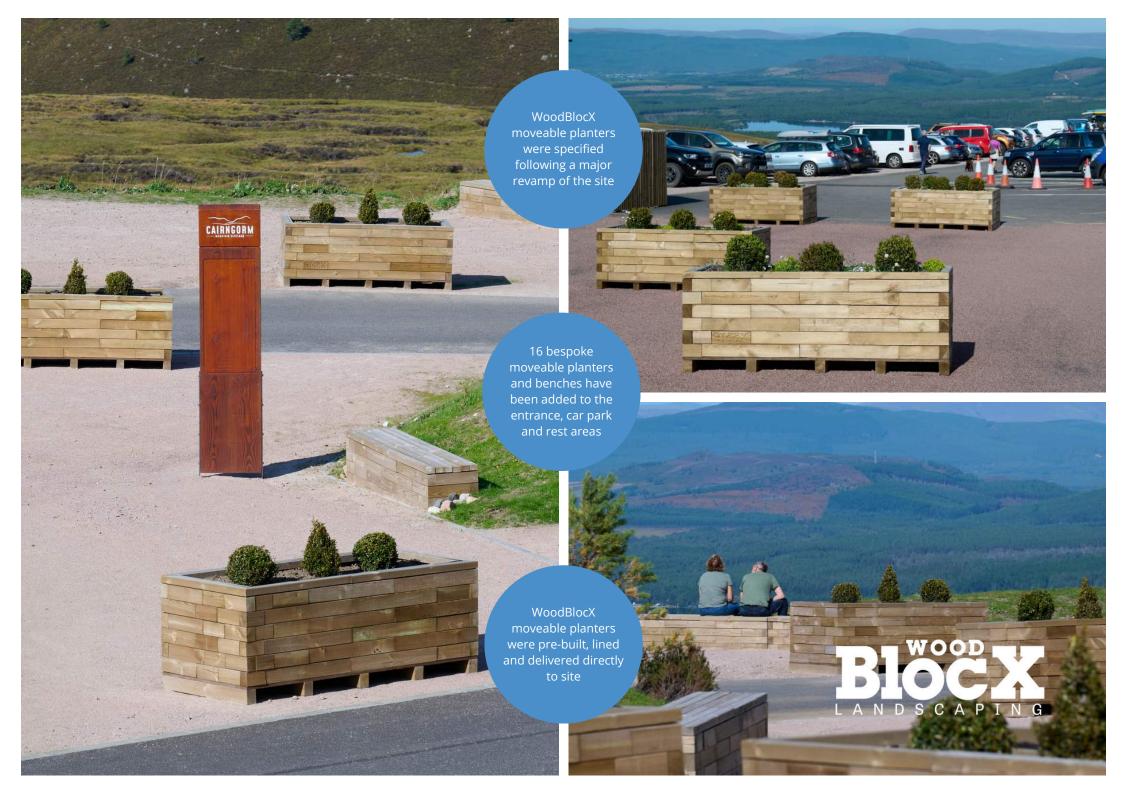

# Cairngorm Mountain, Aviemore, UK

Moveable planters and seating for one of Scotland's major tourist attractions