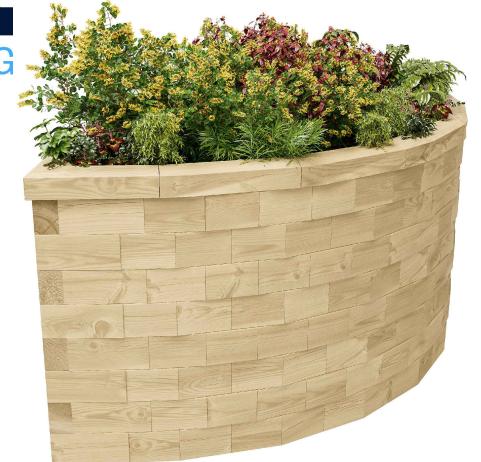

### **DESCRIPTION**

The Wyvis Planter is part of the WoodBlocX Street Furniture Range.

The Wyvis Planter can be specified to create inner city landscapes, ideal for roof gardens as well as being used as a stand-alone planter.

#### **DIMENSIONS**

1993 x 1000 x 950 mm Bespoke options available