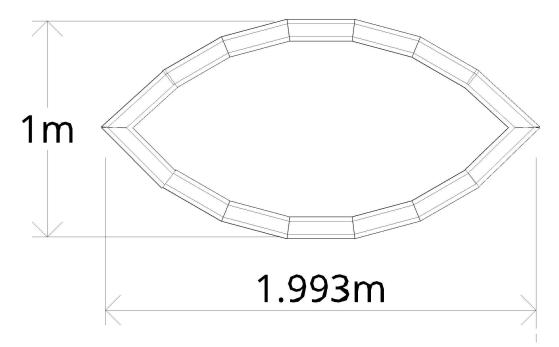

# **Wyvis Planter**

### **DESCRIPTION**

The Wyvis Planter is part of the WoodBlocX Street Furniture Range.

The Wyvis Planter can be specified to create inner city landscapes, ideal for roof gardens as well as being used as a stand-alone planter.

For a free bespoke design contact: design@woodblocx.co.uk

#### **DIMENSIONS**

1993 x 1000 x 950 mm Bespoke options available

### **NBS SPECIFICATION**

Q50 Site/Street Furniture/Equipment Specification

205 Modular Raised Planters

System Outline

Product Reference - WBX-002

### PRODUCT CAPPING OPTIONS

Standard (W 100 mm x H 50 mm) Flush (W 75 mm x H 50 mm)

## **MATERIAL**

Scottish pine

Available in Accoya<sup>®</sup>