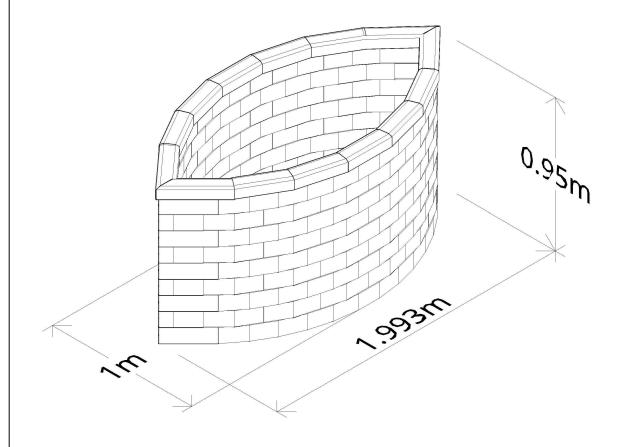

# **Wyvis Planter**

### **DESCRIPTION**

The Wyvis Planter is part of the WoodBlocX Street Furniture Range.

The Wyvis Planter can be specified to create inner city landscapes, ideal for roof gardens as well as being used as a stand-alone planter.

For a free bespoke design contact: design@woodblocx.co.uk

#### **DIMENSIONS**

1993 x 1000 x 950 mm Bespoke options available

### **NBS SPECIFICATION**

Q50 Site/Street Furniture/Equipment Specification

205 Modular Raised Planters

System Outline

Product Reference - WBX-002

### PRODUCT CAPPING OPTIONS

Standard (W 100 mm x H 50 mm) Flush (W 75 mm x H 50 mm)

## **MATERIAL**

Scottish pine

Available in Accoya<sup>®</sup>